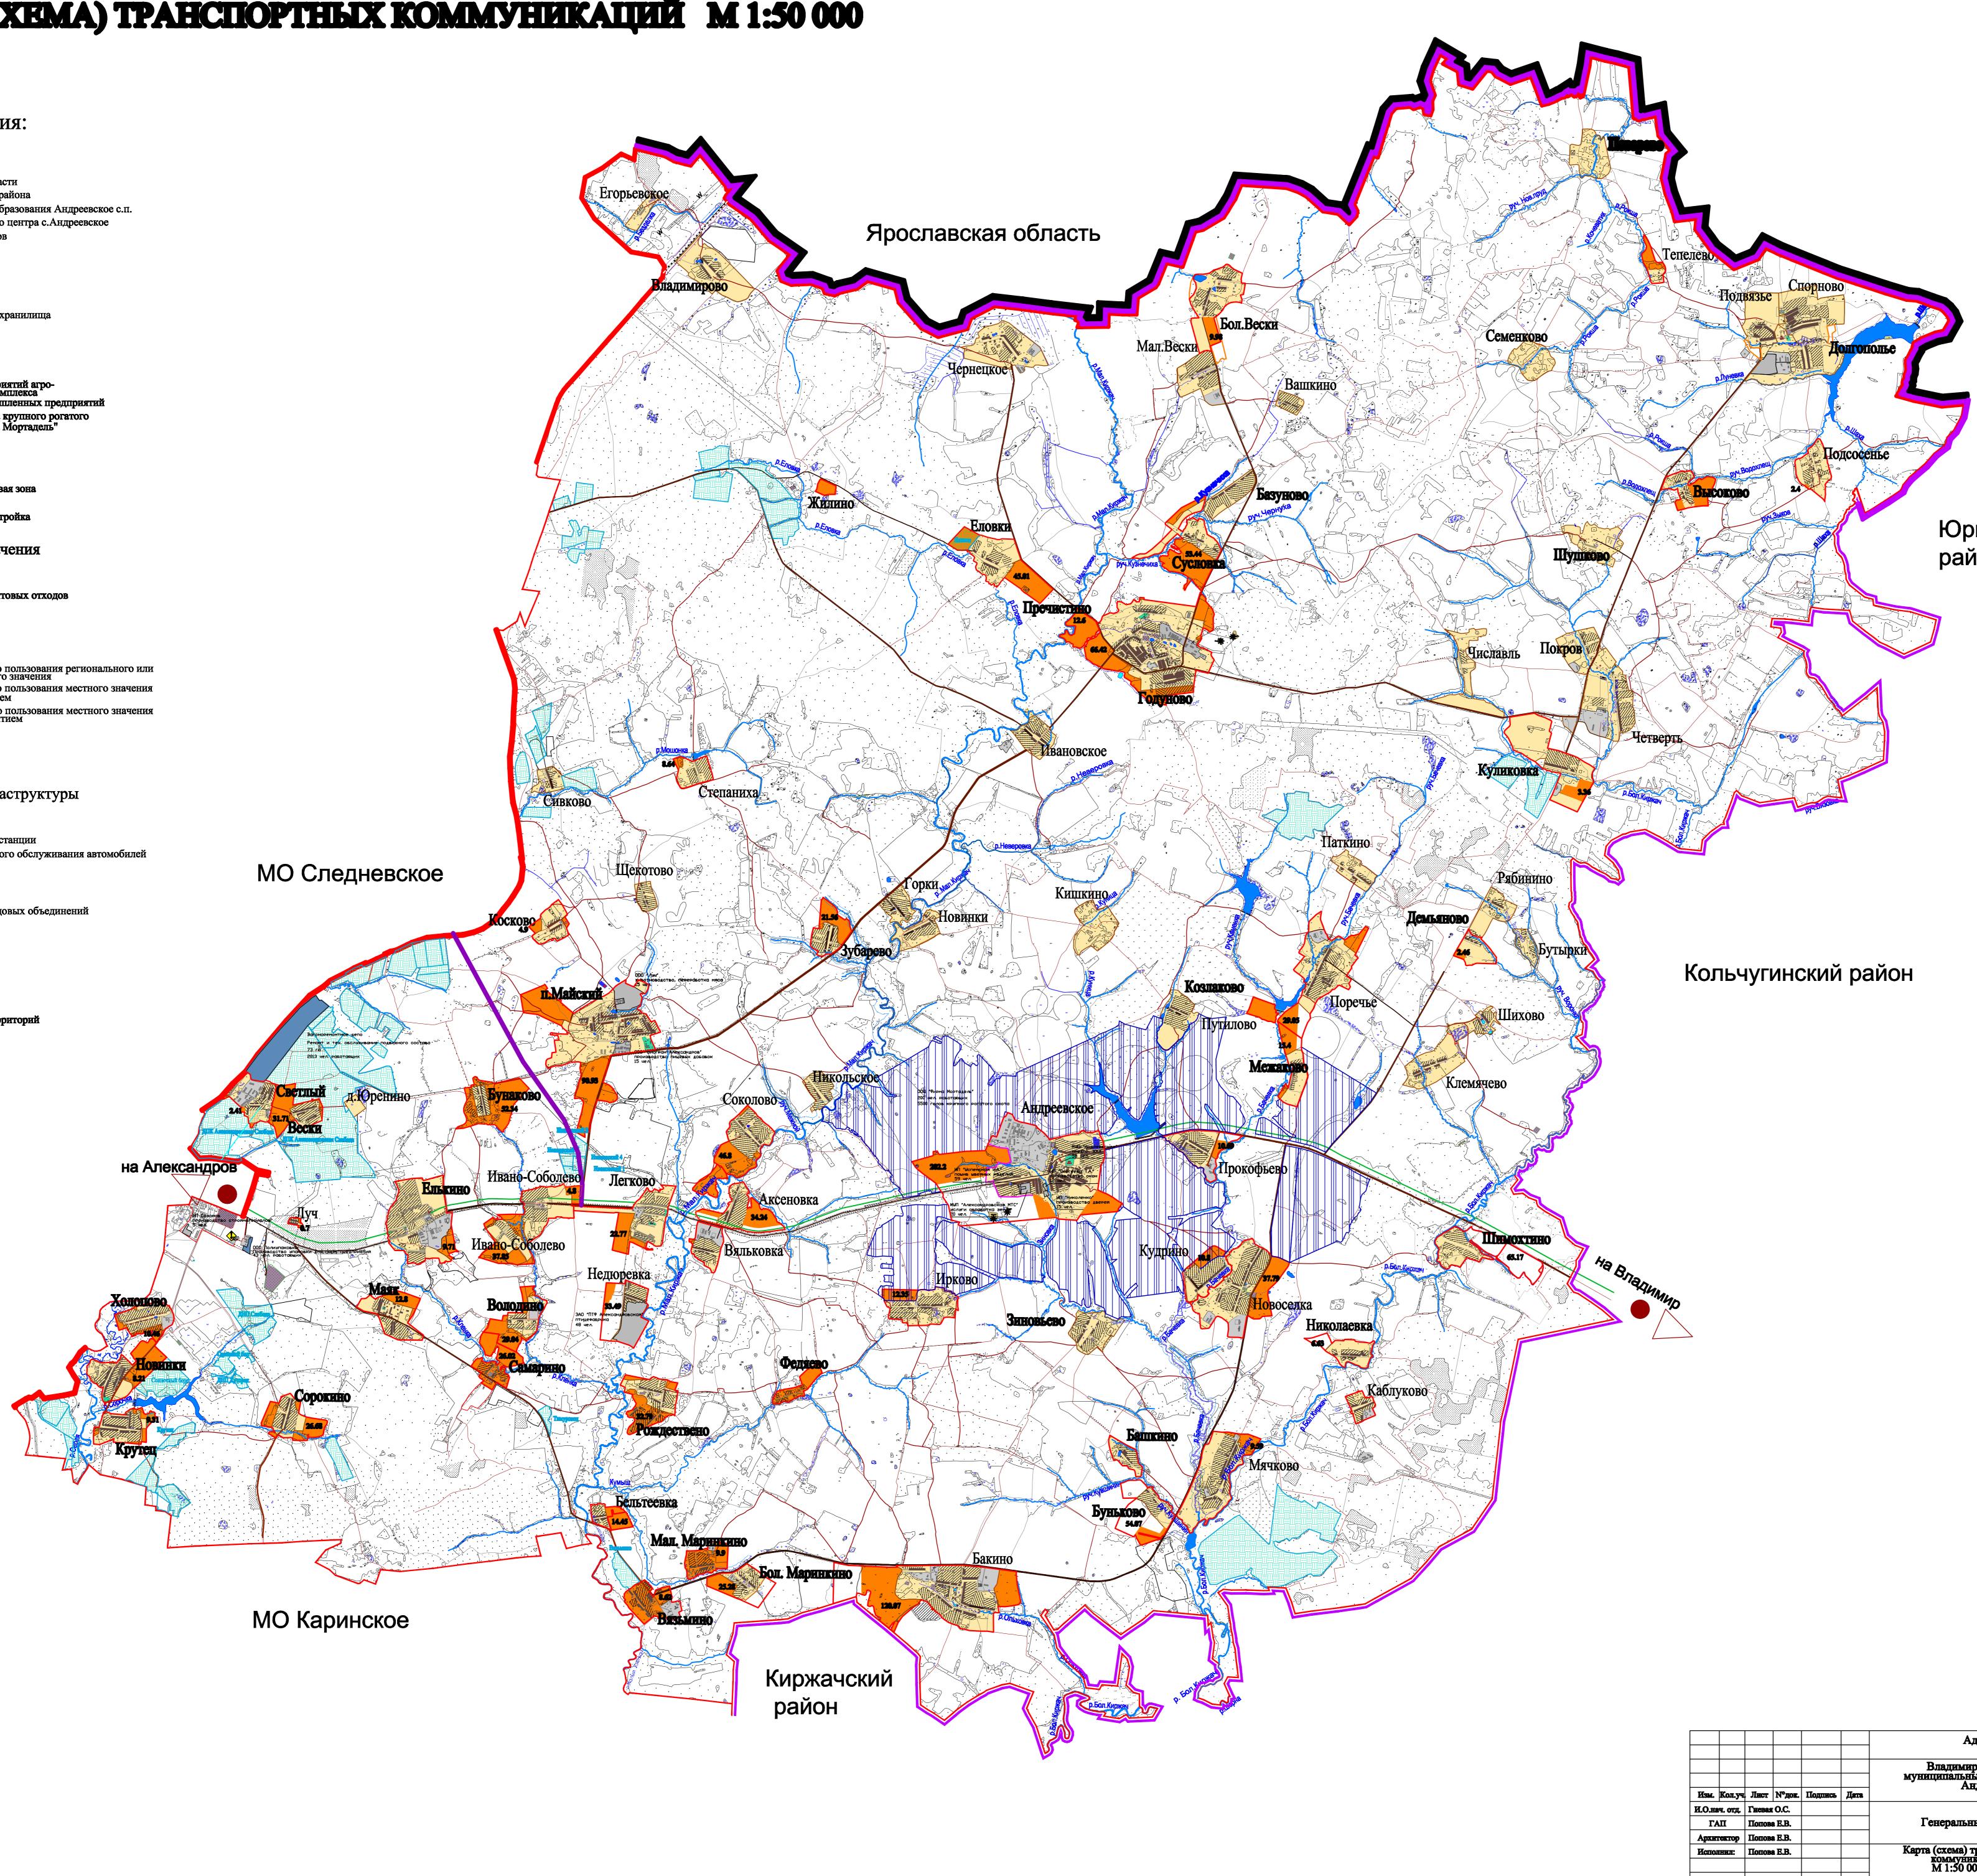

## МУНИЦИПАЛЬНОЕ ОБРАЗОВАНИЕ АНДРЕЕВСКОЕ СЕЛЬСКОЕ ПОСЕЛЕНИЕ КАРТА (СХЕМА) ТРАНСПОРТНЫХ КОММУНИКАЦИЙ М 1:50 000

| Условные обозначения:                                                                                                                                                                                                                                                                     |                |
|-------------------------------------------------------------------------------------------------------------------------------------------------------------------------------------------------------------------------------------------------------------------------------------------|----------------|
| Границы                                                                                                                                                                                                                                                                                   |                |
| Сущ. Проект. Расч.срок<br>Владимирской области<br>Александровского района<br>Муниципального образования Андреевское с.п.<br>Административного центра с.Андреевское<br>Населенных пунктов<br>Земли водного фонда                                                                           |                |
| Сущ. Проект. Расч.срок                                                                                                                                                                                                                                                                    |                |
| Реки   Ручьи   Озера, пруды, водохранилища   Болота                                                                                                                                                                                                                                       |                |
| Промышленность                                                                                                                                                                                                                                                                            |                |
| Сущ. Проект. Расч.срок<br>Территории предприятий агро-<br>промышленного комплекса<br>Территории промышленных предприятий<br>Территория выпаса крупного рогатого<br>скота ООО "Фирма Мортадель"                                                                                            |                |
| Селитебная территория                                                                                                                                                                                                                                                                     |                |
| Сущ. Проект. Расч.срок   Проект. Расч.срок Жилая зона   В В Жилая зона   В В Общественно-деловая зона   В В Зона рекреаций   В В Существующая застройка                                                                                                                                   |                |
| Объекты специального назначения                                                                                                                                                                                                                                                           |                |
| Сущ. Проект. Расч.срок                                                                                                                                                                                                                                                                    |                |
| Автомобильные дороги                                                                                                                                                                                                                                                                      |                |
| Сущ. Проект. Расч.срок Автодороги общего пользования регионального или межмуниципального значения        Автодороги общего пользования местного значения с твердым покрытием                                                                                                            < |                |
| Железные дороги                                                                                                                                                                                                                                                                           |                |
| Сущ. Проект. Расч.срок                                                                                                                                                                                                                                                                    |                |
| —— — Железная дорога<br>Объекты транспортной инфраструктуры                                                                                                                                                                                                                               |                |
| Сущ. Проект. Расч.срок<br>Мосты<br>Авто-заправочные станции<br>Станция технического обслуживания автомобилей                                                                                                                                                                              |                |
| Прочие территории                                                                                                                                                                                                                                                                         | МО Следневское |
| Сущ. Проект. Расч.срок Земли дачных и садовых объединений                                                                                                                                                                                                                                 |                |
|                                                                                                                                                                                                                                                                                           |                |

32.1 - площадь вновь присоединяемых территорий

## Юрьев-Польский район

| дминистрация Александровского<br>муниципального района                                               |                                                                                 |      |        |  |
|------------------------------------------------------------------------------------------------------|---------------------------------------------------------------------------------|------|--------|--|
| рская область Александровский<br>ый район муниципальное образование<br>ндреевское сельское поселение |                                                                                 |      |        |  |
|                                                                                                      | Стадия                                                                          | Лист | Листов |  |
| ный план                                                                                             | ГП                                                                              | 5    |        |  |
| транспортных<br>каций<br>00                                                                          | ГУП "Областное проектно-<br>изыскательское архитектурно-<br>планировочное бюро" |      |        |  |