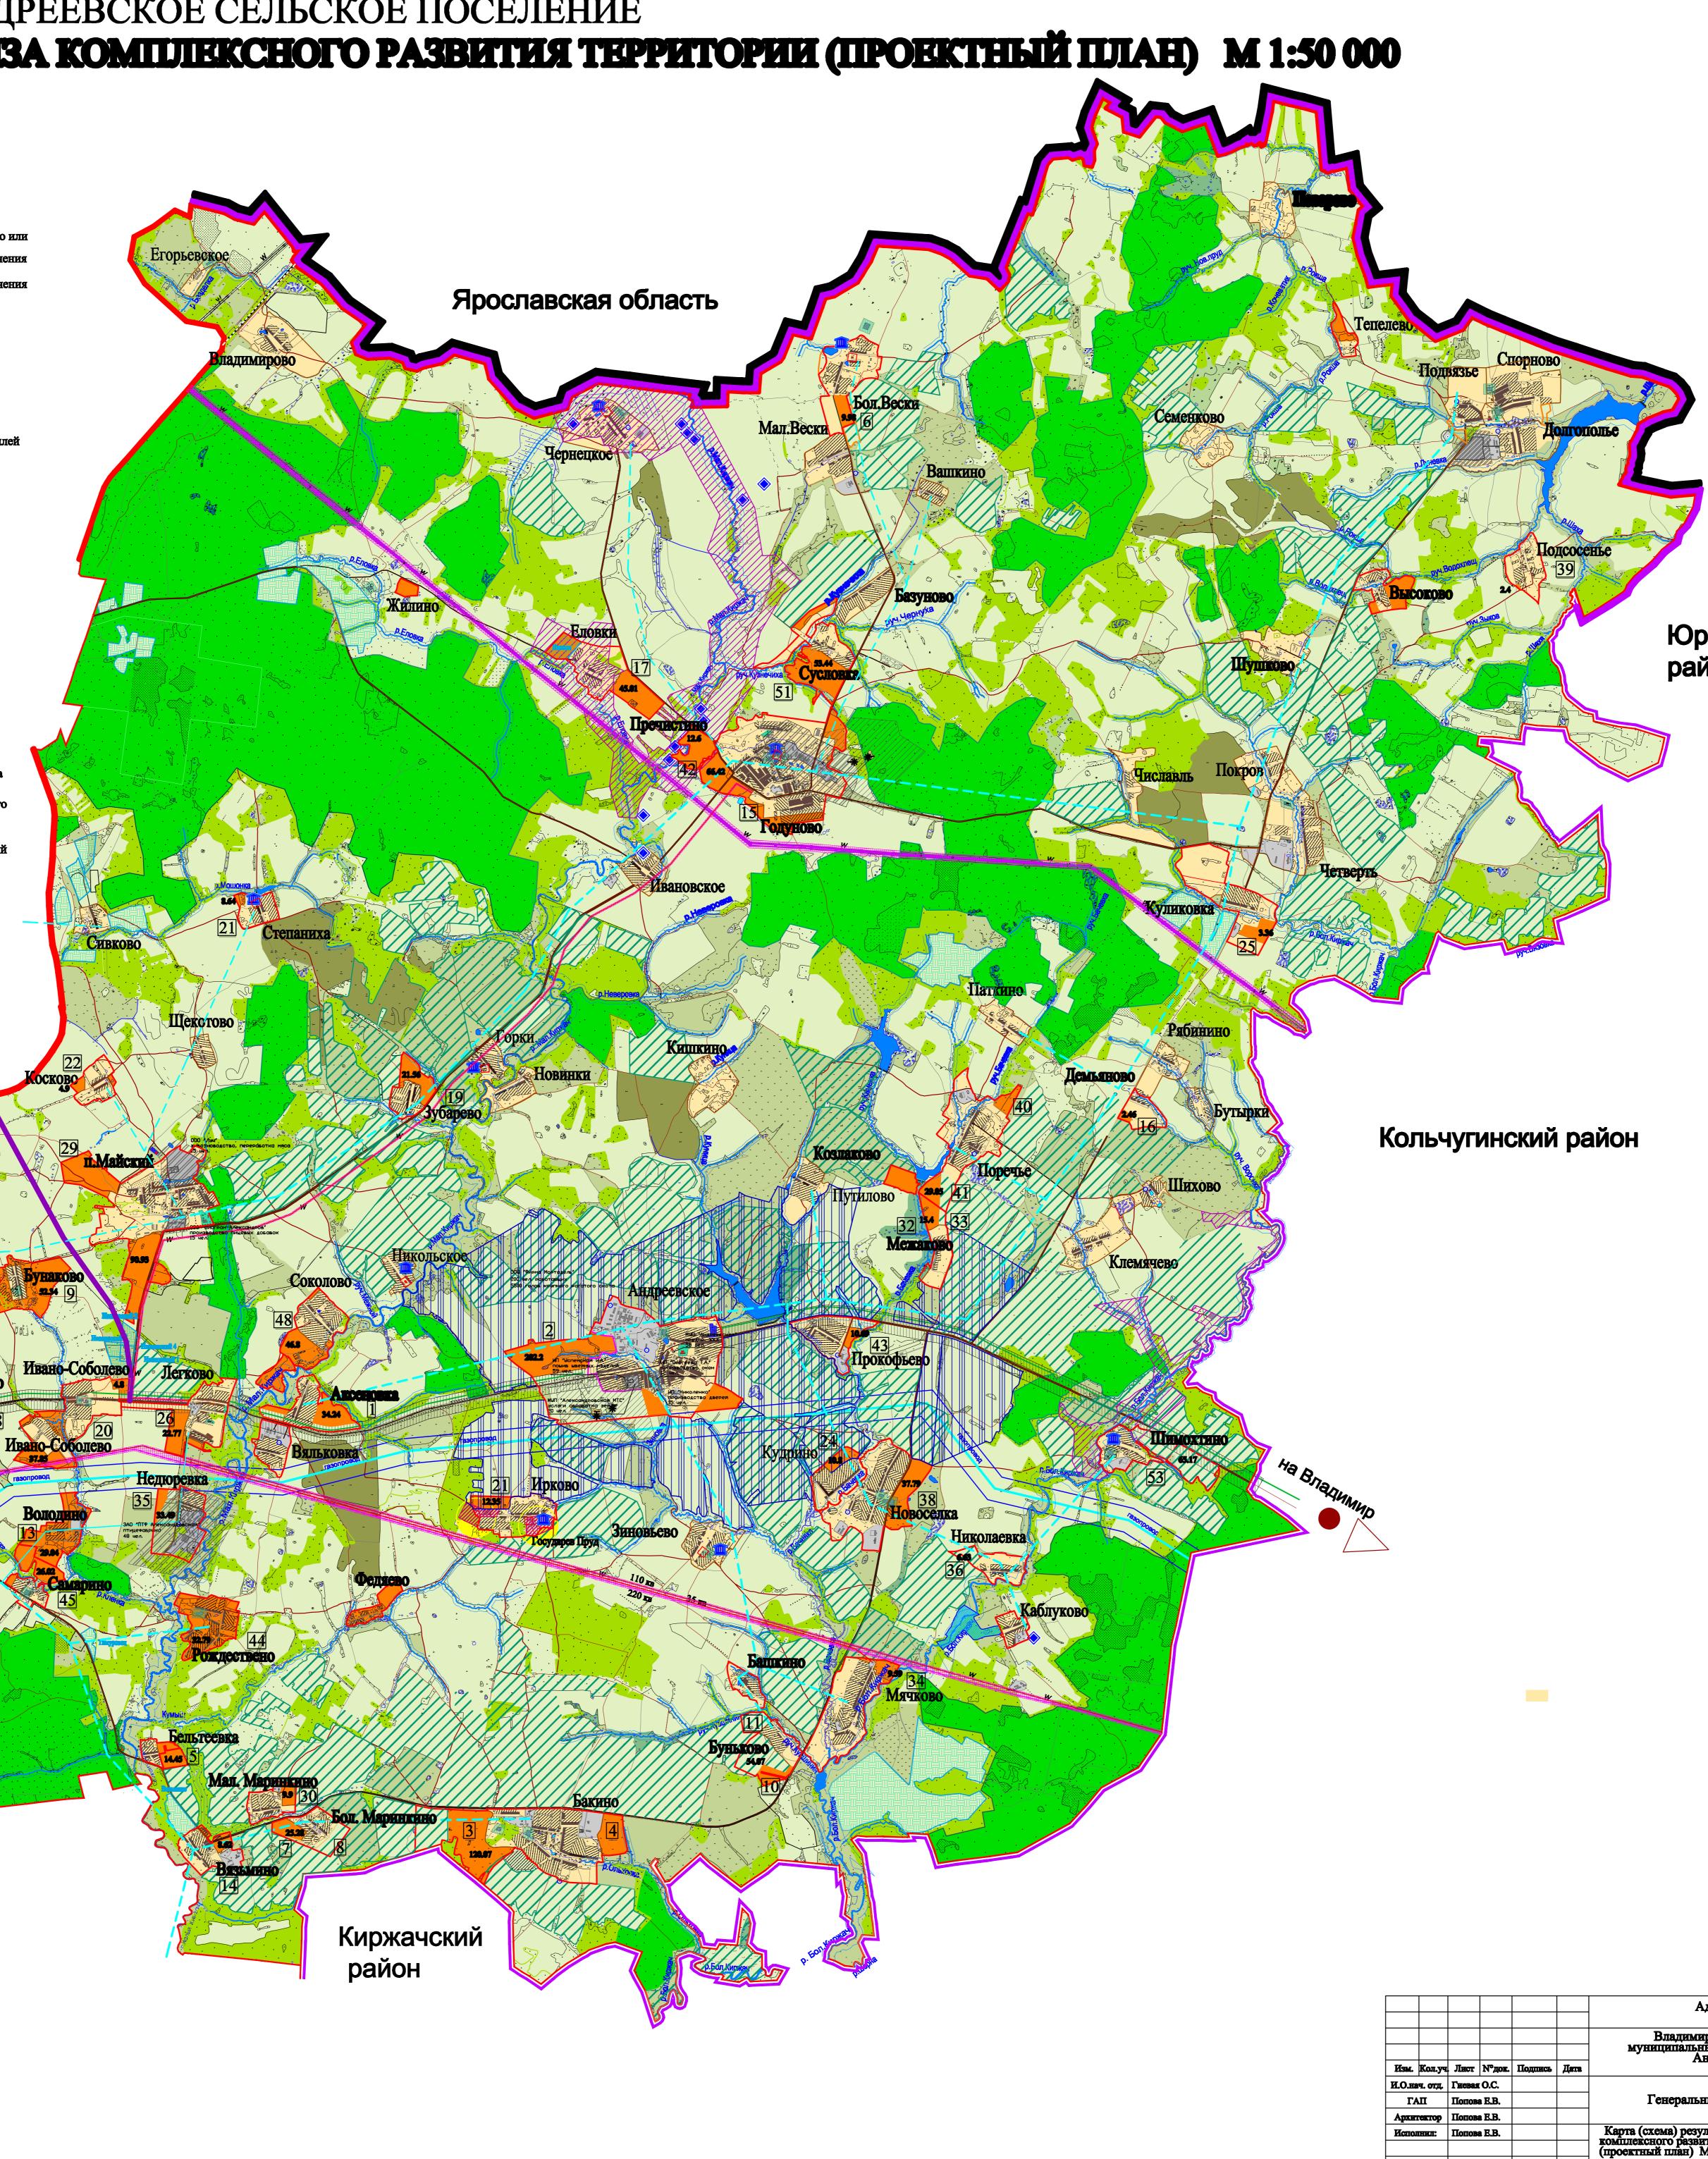

## МУНИЦИПАЛЬНОЕ ОБРАЗОВАНИЕ АНДРЕЕВСКОЕ СЕЛЬСКОЕ ПОСЕЛЕНИЕ **КАРТА (СХЕМА) РЕЗУЛЬТАТОВ АНАЛИЗА КОМПЛЕКСНОГО РАЗВИТИЯ ТЕРРИТОРИИ (ПРОЕКТНЫЙ ПЛАН) М 1:50 000**

| Границы                                                                                                                                                                                                                                                                                                                                                                                                                                                                                                                  | Автомобильные дороги                                                                                                                                                                                                                                                                                                                                                                                                                                                                                                                                                                                                                                                                                                  |
|--------------------------------------------------------------------------------------------------------------------------------------------------------------------------------------------------------------------------------------------------------------------------------------------------------------------------------------------------------------------------------------------------------------------------------------------------------------------------------------------------------------------------|-----------------------------------------------------------------------------------------------------------------------------------------------------------------------------------------------------------------------------------------------------------------------------------------------------------------------------------------------------------------------------------------------------------------------------------------------------------------------------------------------------------------------------------------------------------------------------------------------------------------------------------------------------------------------------------------------------------------------|
| Суп. Проект. Расч.срок Владимирской области Александровского района Муниципального образования Андреевское Административного центра с.Андреевское Населении и инитеор                                                                                                                                                                                                                                                                                                                                                    | Сущ. Проект. Расч.срок<br>Автодороги общего пользования регионального<br>межмуниципального значения<br>Автодороги общего пользования местного зна<br>с твердым покрытием<br>Автодороги общего пользования местного зна<br>с трунтовым покрытием                                                                                                                                                                                                                                                                                                                                                                                                                                                                       |
| Населенных пунктов<br>Земли водного фонда                                                                                                                                                                                                                                                                                                                                                                                                                                                                                | Железные дороги                                                                                                                                                                                                                                                                                                                                                                                                                                                                                                                                                                                                                                                                                                       |
| Сущ. Проект. Расч.срок         Проект. Расч.срок         Ручьи         Озера, пруды, водохранилища         Болота         Земли лесного фонда         Сущ. Проект. Расч.срок                                                                                                                                                                                 | Сущ.       Проект.       Расч.срок         В       В       Железная дорога         Объекты транспортной инфраструктуры         Сущ.       Проект.       Расч.срок         В       В       Мосты         В       В       Авто-заправочные станции         В       Станция технического обслуживания автомоб         Прочие территории                                                                                                                                                                                                                                                                                                                                                                                  |
| бывшего межколхозсовхозлесхоза                                                                                                                                                                                                                                                                                                                                                                                                                                                                                           | Сущ. Проект. Расч.срок <b>Земли дачных и садовых объединений</b>                                                                                                                                                                                                                                                                                                                                                                                                                                                                                                                                                                                                                                                      |
| Земли сельскохозяйственного назначения                                                                                                                                                                                                                                                                                                                                                                                                                                                                                   | Инженерные коммуникации                                                                                                                                                                                                                                                                                                                                                                                                                                                                                                                                                                                                                                                                                               |
| Сущ.       Проект.       Расч.срок         Пашни       Пашни         Поверси Пашни       Луга, пастбища         Поверси Пашни       Залежи осушенные закрытым дренажем         Поверси Пашни       Залежи осушенные закрытым дренажем         Поверси Пашни       Луга, пастбища         Поверси Пашни       Залежи осушенные закрытым дренажем         Поверси Пашни       Луга заболоченные         Поверси Пашни       Особо-ценные продуктивные сельско-<br>хозяйственные угодия         Промышленнность       Пашни | Суп.       Проект.       Расч.срок                                                                                                                                                                                                                                                                                                                                                                                                                                                                                                                                                                                                                                                                                    |
| Суш. Проект. Расч.срок                                                                                                                                                                                                                                                                                                                                                                                                                                                                                                   |                                                                                                                                                                                                                                                                                                                                                                                                                                                                                                                                                                                                                                                                                                                       |
| Территории предприятий агро-<br>промышленного комплекса<br>Территории промышленных предприятий<br>Территория выпаса крупного рогатого<br>скота ООО "Фирма Мортадель"                                                                                                                                                                                                                                                                                                                                                     | Земли с особым режимом использования<br>сущ. Проект. Расч.срок<br>Сущ. Проект. Расч.срок<br>Санитарно-защитная зона от кладбищ<br>Санитарно-защитные зоны от скотомогильния                                                                                                                                                                                                                                                                                                                                                                                                                                                                                                                                           |
| Селитебная территория                                                                                                                                                                                                                                                                                                                                                                                                                                                                                                    | и свалок ТБО                                                                                                                                                                                                                                                                                                                                                                                                                                                                                                                                                                                                                                                                                                          |
| Сущ.       Проект.       Расч.срок            Жилая зона            Общественно-деловая зона            Зона рекреаций            Существующая застройка                                                                                                                                                                                                                                                                                                                                                                 | пользования рагионального или межмуниципального значения         Пользования рагионального или межмуниципального значения         Санитарно-защитная зона от пром. предприят         Охранная зона объектов культурного наследия         Охранная зона от источника водоснабжения         Охранная зона от очистных сооружений                                                                                                                                                                                                                                                                                                                                                                                        |
| Объекты специального назначения  Сущ. Проект. Расч.срок  Кладбища  Кладбища  Свалки твердых бытовых отходов  Скотомогильники  Объекты культурного наследия                                                                                                                                                                                                                                                                                                                                                               | Пазо-распределительная станция         Пазо-распределительная станция         Охранная зона магистрального газопровода         Водоохранные зоны         Пазо-распределительная станция         Пазо-распределительная зона магистрального газопровода         Пазо-распределительная зона линий электропередач |
| Сущ. Проект. Расч.срок  Сущ. Проект. Расч.срок  Памятники архитектуры и градостроительст  Памятники археологии  Памятники истории  Зоны историко-природного ландшафта                                                                                                                                                                                                                                                                                                                                                    | мо следневское                                                                                                                                                                                                                                                                                                                                                                                                                                                                                                                                                                                                                                                                                                        |

32.1 - площадь вновь присоединяемых территорий

25 - номер территории в соответствии с таб. 4.1.5 пояснительной записки

МО Каринское

Елькино

## Юрьев-Польский район

| дминистрация Александровского<br>муниципального района                                               |                                                                                 |      |        |  |
|------------------------------------------------------------------------------------------------------|---------------------------------------------------------------------------------|------|--------|--|
| рская область Александровский<br>ый район муниципальное образование<br>ндреевское сельское поселение |                                                                                 |      |        |  |
| ный план                                                                                             | Стадия                                                                          | Лист | Листов |  |
|                                                                                                      | ГП                                                                              | 4    |        |  |
| льтатов анализа<br>птия территории<br>М 1:50 000                                                     | ГУП "Областное проектно-<br>изыскательское архитектурно-<br>планировочное бюро" |      |        |  |